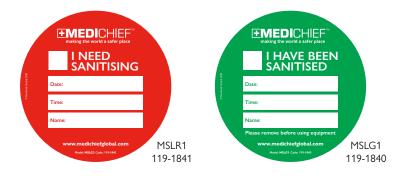

## **Features**

- Easy and quick way to indicate that equipment or surfaces have been sanitised and are ready for use or need sanitising before use. Simply press the top of the note to the object or equipment
- Easy to write on includes space to write the name of person cleansing and date of sanitising
- 15 labels per pack (80mm Dia.)
- Permanent marker pen supplied
- Promotes safe working by protecting personnel from the spread of infection
- Ideal for use in offices, factories, warehouses, care homes, hospitals, schools, retail stores, shopping and leisure centres, museums and libraries, etc.

Highly visible, self-adhesive, removable labels to attach before/ after cleaning to indicate that a piece of equipment or surface needs to be/has been disinfected.

W medichiefglobal.com